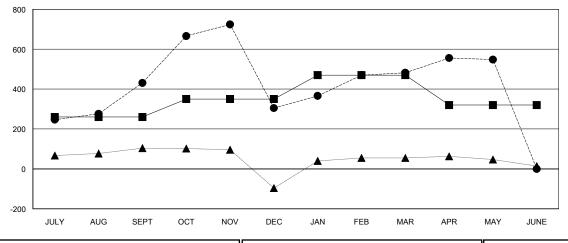

# LOCATION INDIA

OCT/NOV/DEC

JAN/FEB/MAR

APR/MAY/JUNE

|               | Mei                       | mbers                   |                                              |
|---------------|---------------------------|-------------------------|----------------------------------------------|
|               | RESULTS F                 | FOR 2018-2019           |                                              |
| QUARTER       | MEMBER GROWTH NET<br>GOAL | MEMBER GROWTH<br>ACTUAL | DROPPED MEMBERS ACTUAL (including transfers) |
| JULY/AUG/SEPT | 260                       | 531                     | 91                                           |

382

293

129

90

120

-150

| RESULTS FOR 2018-2019 |               |           |               |
|-----------------------|---------------|-----------|---------------|
| QUARTER               | NEW CLUB GOAL | NEW CLUBS | DROPPED CLUBS |
| JULY/AUG/SEPT         | 3             | 16        | 1             |
| OCT/NOV/DEC           | 2             | 6         | 4             |
| JAN/FEB/MAR           | 1             | 4         | 0             |
| APR/MAY/JUNE          | 0             | 1         | 0             |