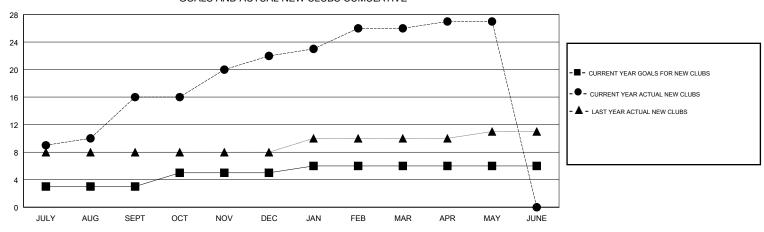

# GOALS AND ACTUAL NEW CLUBS CUMULATIVE

| -■- MEMBER GROWTH NET GOAL        |  |
|-----------------------------------|--|
| - ● - MEMBER GROWTH ACTUAL        |  |
| - ▲ - LAST YEAR MEMBERSHIP ACTUAL |  |
|                                   |  |
|                                   |  |
|                                   |  |

382

293

129

90

120

-150

| RESULTS FOR 2018-2019 |               |           |               |
|-----------------------|---------------|-----------|---------------|
| QUARTER               | NEW CLUB GOAL | NEW CLUBS | DROPPED CLUBS |
| JULY/AUG/SEPT         | 3             | 16        | 1             |
| OCT/NOV/DEC           | 2             | 6         | 4             |
| JAN/FEB/MAR           | 1             | 4         | 0             |
| APR/MAY/JUNE          | 0             | 1         | 0             |